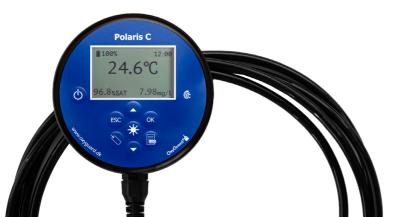

# STANDARD POLARIS C FEATURES FOR METERS

- · Waterproof, sturdy and long-lasting
- Instant and reliable measurements for easy daily use
- Bluetooth and NFC compatible for easy data transfer
- · Cobália integration and tagging functions
- 2-year product warranty when registered in Cobália

#### **GAIN ACCURATE RESULTS**

- Our hand-held meters make monitoring of the parameters quick, easy and accessible, right at your hand.
- The Polaris C is designed to be used in aquaculture, research, wastewater treatment and other industries that need to have trustworthy results right away.
- Hand-held meters are waterproof, sturdy and can withstand the tough conditions in everyday use. They are built to last.