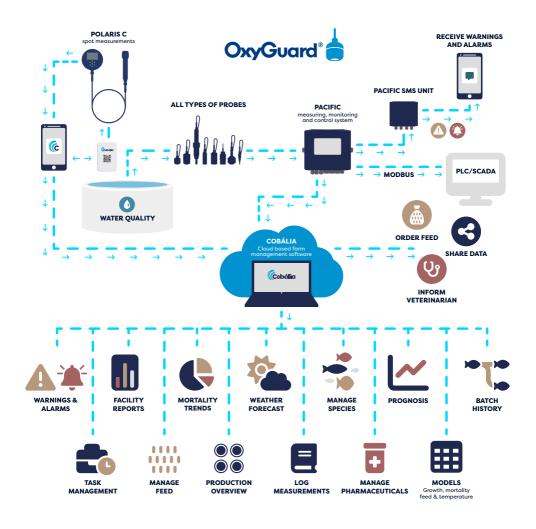

# LET'S **BUILD CLEVER FARMS**

Optimize your farm operations by integrating everything into Cobália to create your digital farm.

OxyGuard International A/S Farum Gydevej 64 3520 Farum, Denmark

www.oxyguard.com Phone: +45 4582 2094 WhatsApp: +45 2330 2094 oxyguard@oxyguard.com