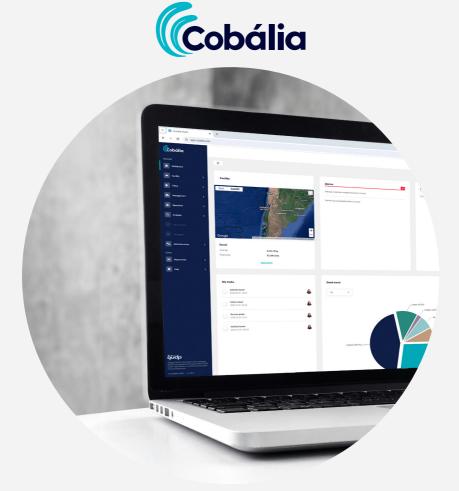

## **COBÁLIA** COMPATIBLE

All Polaris C devices are integrated with our digital farm management platform, Cobália. Cobália Basic is available free of charge, providing access to software updates, live data, and more.

### **EASY** TRANSFER

You can transfer data from your Polaris C to Cobália via Cobalia Sync App.