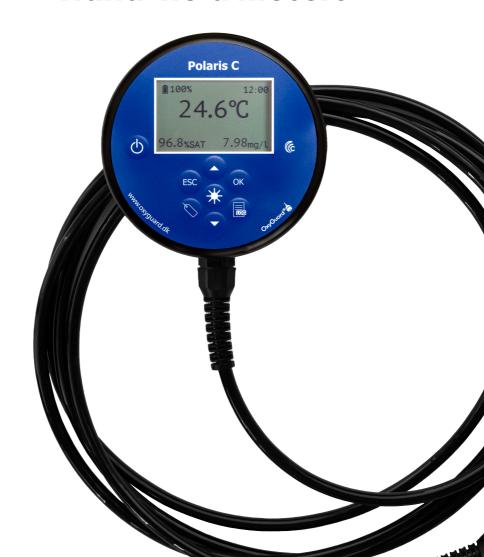

## **POLARIS C**

High performance **Hand-held meters** 

# INTRODUCING OUR NEW POLARIS C LINE

- Polaris C features for all hand-held meters
- Rechargeable battery (USB-C)
- Easy probe exchange for simple self-repairs (to same probe type)

# STANDARD POLARIS C FEATURES FOR METERS

- · Waterproof, sturdy and long-lasting
- Instant and reliable measurements for easy daily use
- Bluetooth and NFC compatible for easy data transfer
- · Cobália integration and tagging functions
- 2-year product warranty when registered in Cobália