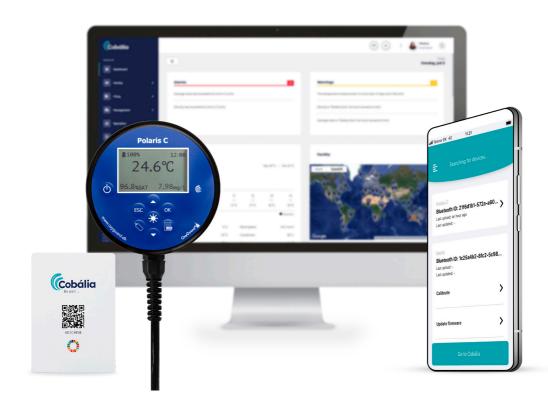

### **EASY** TRANSFER

You can transfer data from your Polaris C to Cobália via Cobalia Sync App.

#### Download Cobália Sync app

To see and upload measurements from your smartphone!

Available in Google Play & App store