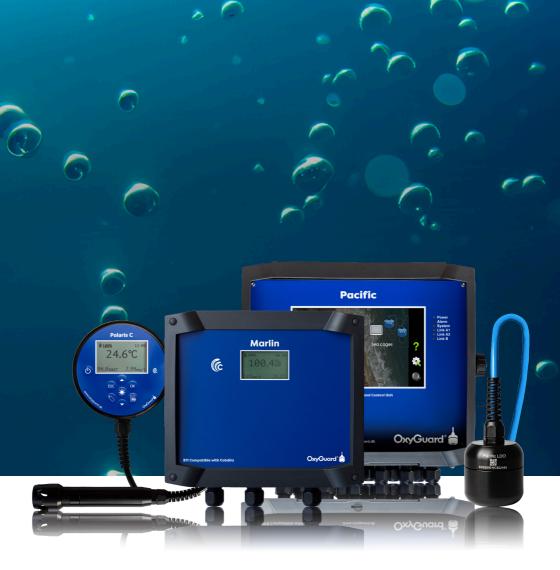

## **POLARIS C**

High performance **Hand-held meters** 

# INTRODUCING OUR NEW POLARIS C LINE

- Polaris C features for all hand-held meters
- Rechargeable battery (USB-C)
- Easy probe exchange for simple self-repairs (to same probe type)

# STANDARD POLARIS C FEATURES FOR METERS

- · Waterproof, sturdy and long-lasting
- Instant and reliable measurements for easy daily use
- Bluetooth and NFC compatible for easy data transfer
- · Cobália integration and tagging functions
- 2-year product warranty when registered in Cobália