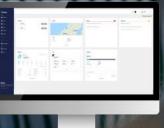

#### CUSTOMIZED DASHBOARD

The dashboard is the first screen you will see when you log into Cobália, and it is up to you to define what information you want to be displayed.

You can, for example, choose to display your tasks, the weather, alarms, warnings, feeding, or any other information regarding your facility.

Every user can set up their dashboard individually and different levels of access can be specified by the administrator.