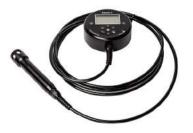

#### **POLARIS C**

Hand-held dissolved oxygen meter with Bluetooth technology

MARLIN

Single-channel meter with display (any parameter)

PACIFIC

Stand-alone measuring, monitoring and control platform