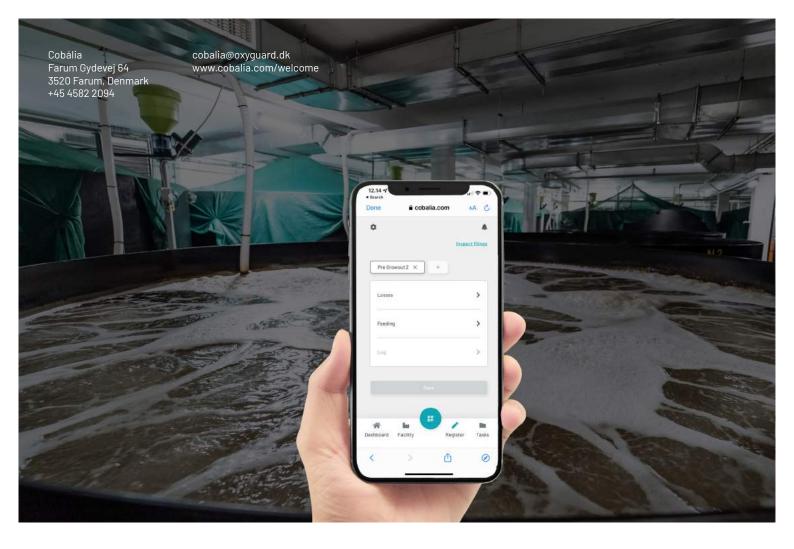

#### CUSTOMIZED DASHBOARD

The dashboard is the first screen you will see when you log into Cobália, and it is up to you to define what information you want to be displayed.

You can, for example, choose to display your tasks, the weather, alarms, warnings, feeding, or any other information regarding your facility.

Every user can set up their dashboard individually and different levels of access can be specified by the administrator.