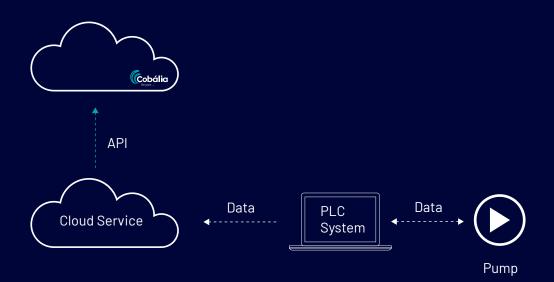

cobalia@oxyguard.dk www.cobalia.com/welcome

Type 2:

Data from a PLC system is transferred to the cloud service and further onto the Cobália cloud.