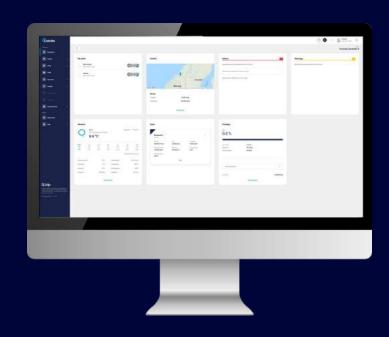

#### CUSTOMIZED DASHBOARD

The dashboard is the first screen you will see when you log into Cobália, and it is up to you to define what information you want to be displayed.

You can, for example, choose to display your tasks, the weather, alarms, warnings, feeding, or any other information regarding your facility.

Every user can set up their dashboard individually and different levels of access can be specified by the administrator.