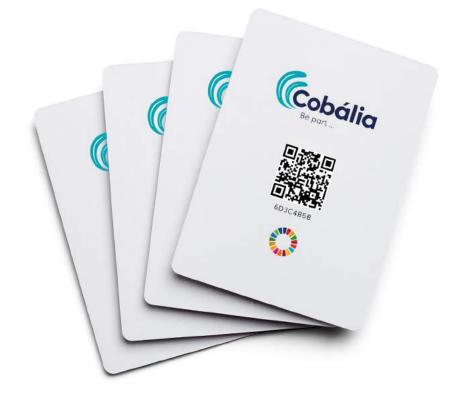

#### COBÁLIA TAGS

Cobália tags are used for logging data and helping you stay organized. Every tag has a unique ID registered in Cobália. You can assign tags to fish tanks, UV filters, pumps, feeders, and other kinds of equipment. Scan the tag after measuring, and log your measurement into Cobália.

Use your smartphone on the spot to scan the QR code and see all the registered data regarding the specific unit - or see all the data categorized in Cobália on your PC/tablet.