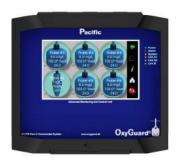

#### **POLARIS C**

Hand-held dissolved oxygen meter with Bluetooth technology

MARLIN

Single-channel meter with display (any parameter)

PACIFIC

Stand-alone measuring, monitoring and control platform

#### COMMANDER PACIFIC

Total process control system

OxyGuard equipment can be connected to Cobália through Bluetooth or a router/switch.