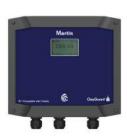

#### **POLARIS C**

Hand-held dissolved oxygen meter with Bluetooth technology

MARLIN

Single-channel meter with display (any parameter)

PACIFIC

Stand-alone measuring, monitoring and control platform